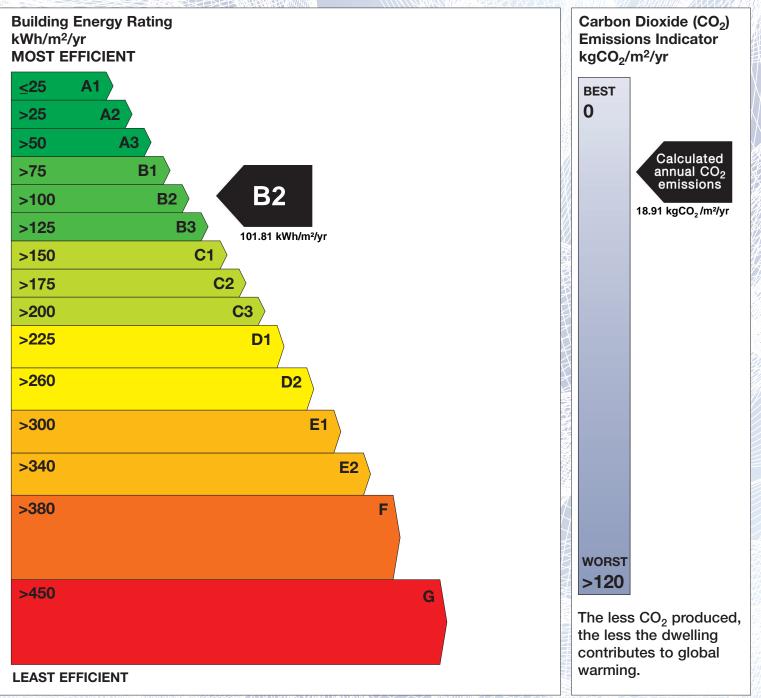

The Building Energy Rating (BER) is an indication of the energy performance of this dwelling. It covers energy use for space heating, water heating, ventilation and lighting, calculated on the basis of standard occupancy. It is expressed as primary energy use per unit floor area per year (kWh/m<sup>2</sup>/yr).

'A' rated properties are the most energy efficient and will tend to have the lowest energy bills.

**IMPORTANT:** This BER is calculated on the basis of data provided to and by the BER Assessor, and using the version of the assessment software quoted below. A future BER assigned to this dwelling may be different, as a result of changes to the dwelling or to the assessment software.