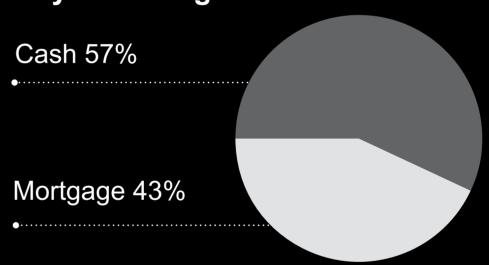

# owenreilly

## Dublin residential market June 2022

**9** 01-6777100



PSRA 002370



## owenreilly

### Sales market highlights

€545,714

€576,107

+5.4%

**Average Asking Price:** 

**Average Selling Price:** 

**Asking Price V Selling Price Variance:** 

4.6

42

€6,877 / €639

**Weeks On Market:** 

Average buyer age:

Average Selling Price per sq. m. / sq. ft.

#### **Buyer profile**

#### **Buyer type**



### **Buyer funding**



#### **Nationality**



#### Status of buyers



# owenreilly

### Rental market highlights

| Average monthly rent | Average household salary | Average tenant age     |
|----------------------|--------------------------|------------------------|
| €3,103               | €156,846                 | 31                     |
| Average one bed rent | Average two bed rent     | Average three bed rent |
| €2,409               | €3,141                   | €4,500                 |

#### **Tenant profile**

#### Sectors tenants are working in



### **Nationality of tenants**