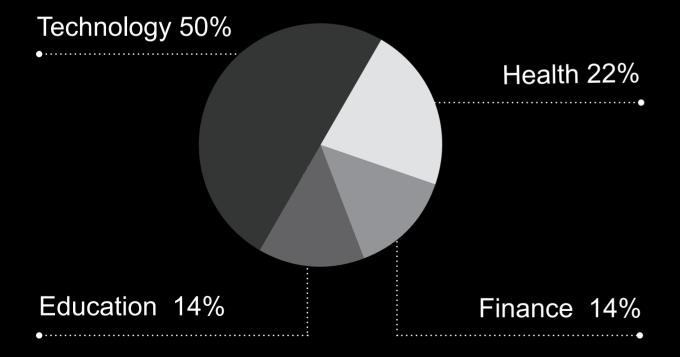

**Average Selling Price:** 

**Asking Price V Selling Price Variance:** 

4.6

42

€6,877 / €639

**Weeks On Market:** 

Average buyer age:

Average Selling Price per sq. m. / sq. ft.

#### **Buyer profile**

#### **Buyer type**



### **Buyer funding**



#### **Nationality**



#### Status of buyers



# owenreilly

### Rental market highlights

| Average monthly rent | Average household salary | Average tenant age     |
|----------------------|--------------------------|------------------------|
| €3,103               | €156,846                 | 31                     |
| Average one bed rent | Average two bed rent     | Average three bed rent |
| €2,409               | €3,141                   | €4,500                 |

#### **Tenant profile**

#### Sectors tenants are working in



### **Nationality of tenants**