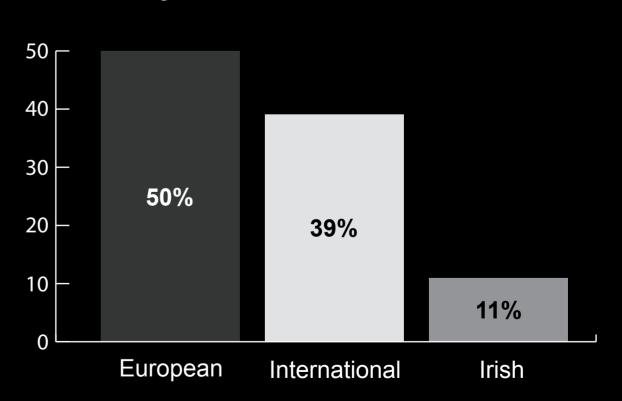

sking Price V Selling Price Variance:** 

4.6

42

€6,877 / €639

**Weeks On Market:** 

Average buyer age:

Average Selling Price per sq. m. / sq. ft.

#### **Buyer profile**

#### **Buyer type**



### **Buyer funding**



#### **Nationality**



#### Status of buyers



# owenreilly

### Rental market highlights

| Average monthly rent | Average household salary | Average tenant age     |
|----------------------|--------------------------|------------------------|
| €3,103               | €156,846                 | 31                     |
| Average one bed rent | Average two bed rent     | Average three bed rent |
| €2,409               | €3,141                   | €4,500                 |

#### **Tenant profile**

#### Sectors tenants are working in



### **Nationality of tenants**