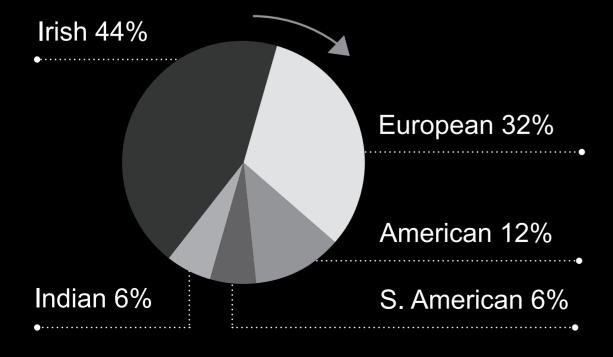

# owenreilly

## Dublin residential market June 2022

**9** 01-6777100



PSRA 002370



## owenreilly

### Sales market highlights

€545,714

€576,107

+5.4%

**Average Asking Price:** 

**Average Selling Price:** 

**Asking Price V Selling Price Variance:** 

4.6

42

€6,877 / €639

**Weeks On Market:** 

Average buyer age:

Average Selling Price per sq. m. / sq. ft.

#### **Buyer profile**

#### **Buyer type**



### **Buyer funding**



#### **Nationality**



#### Status of buyers



# owenreilly

### Rental market highlights

| Average monthly rent | Average household salary | Average tenant age     |
|----------------------|--------------------------|------------------------|
| €3,103               | €156,846                 | 31                     |
| Average one bed rent | Average two bed rent     | Average three bed rent |
| €2,409               | €3,141                   | €4,500                 |

#### **Tenant profile**

#### Sectors tenants are working in



### **Nationality of tenants**