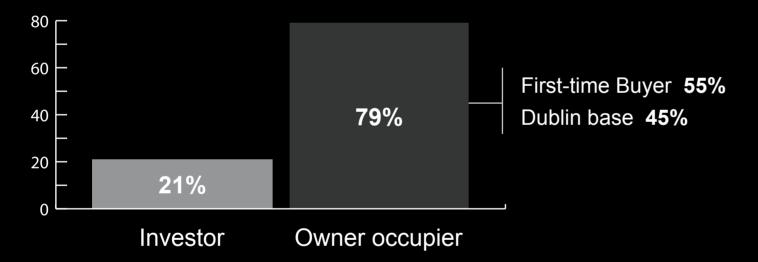

# owenreilly

## Dublin residential market June 2022

**9** 01-6777100



PSRA 002370



## owenreilly

### Sales market highlights

€545,714

€576,107

+5.4%

**Average Asking Price:** 

**Average Selling Price:** 

**Asking Price V Selling Price Variance:** 

4.6

42

€6,877 / €639

**Weeks On Market:** 

Average buyer age:

Average Selling Price per sq. m. / sq. ft.

#### **Buyer profile**

#### **Buyer type**



### **Buyer funding**



#### **Nationality**



#### Status of buyers



# owenreilly

### Rental market highlights

| Average monthly rent | Average household salary | Average tenant age     |
|----------------------|--------------------------|------------------------|
| €3,103               | €156,846                 | 31                     |
| Average one bed rent | Average two bed rent     | Average three bed rent |
| €2,409               | €3,141                   | €4,500                 |

#### **Tenant profile**

#### Sectors tenants are working in



### **Nationality of tenants**