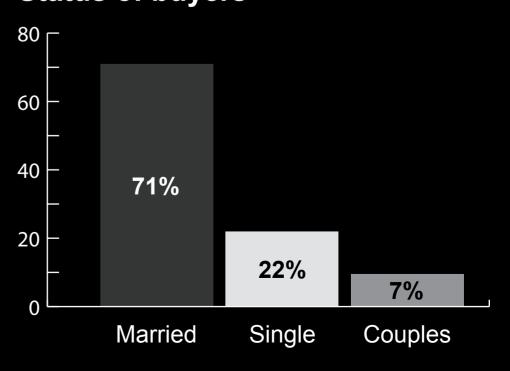

# owenreilly

## Dublin residential market June 2022

**9** 01-6777100



PSRA 002370



## owenreilly

### Sales market highlights

€545,714

€576,107

+5.4%

**Average Asking Price:** 

**Average Selling Price:** 

**Asking Price V Selling Price Variance:** 

4.6

42

€6,877 / €639

**Weeks On Market:** 

Average buyer age:

Average Selling Price per sq. m. / sq. ft.

#### **Buyer profile**

#### **Buyer type**



### **Buyer funding**



#### **Nationality**



#### Status of buyers



# owenreilly

### Rental market highlights

| Average monthly rent | Average household salary | Average tenant age     |
|----------------------|--------------------------|------------------------|
| €3,103               | €156,846                 | 31                     |
| Average one bed rent | Average two bed rent     | Average three bed rent |
| €2,409               | €3,141                   | €4,500                 |

#### **Tenant profile**

#### Sectors tenants are working in



### **Nationality of tenants**