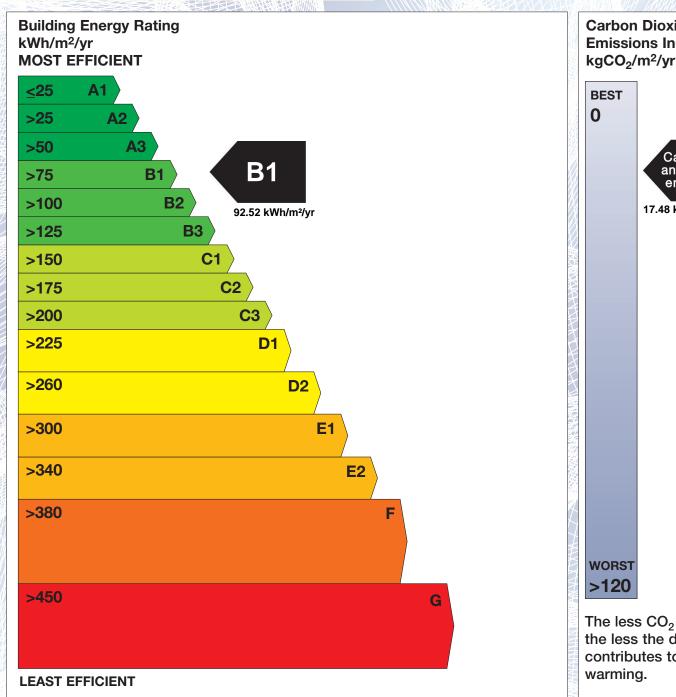

## BER for the building detailed below is:

**B1** 

**Address** 36 COWPER HALL MOUNT SAINT ANNES **DUBLIN 6** Eircode D06X281 **BER Number** 100239060 Date of Issue 17/05/2021 Valid Until 17/05/2031 Assessor Number 103350 Assessor Company No 103350

The Building Energy Rating (BER) is an indication of the energy performance of this dwelling. It covers energy use for space heating, water heating, ventilation and lighting, calculated on the basis of standard occupancy. It is expressed as primary energy use per unit floor area per year (kWh/m²/yr).

'A' rated properties are the most energy efficient and will tend to have the lowest energy bills.

Carbon Dioxide (CO<sub>2</sub>) **Emissions Indicator** kgCO<sub>2</sub>/m<sup>2</sup>/yr Calculated annual CO2 emissions 17.48 kgCO<sub>2</sub>/m²/yr The less CO<sub>2</sub> produced, the less the dwelling contributes to global