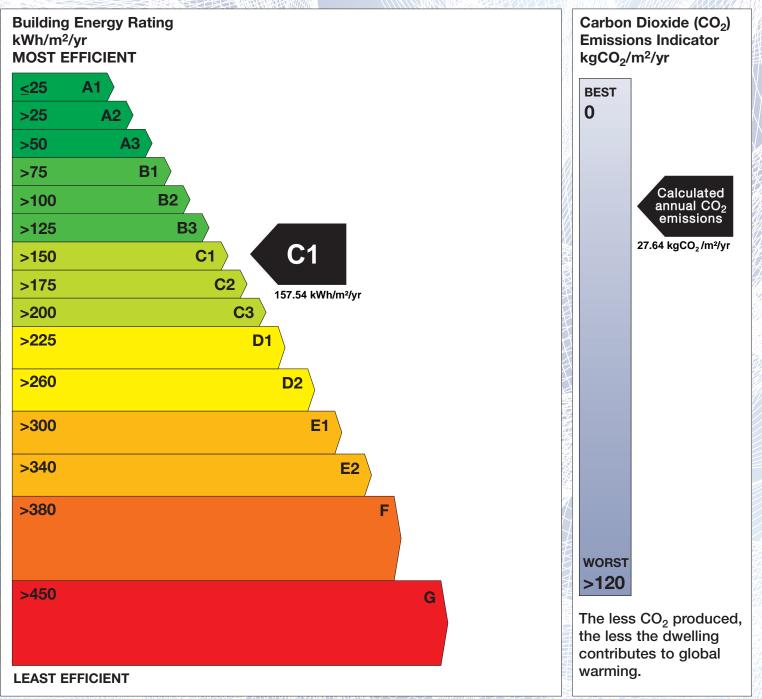

## **Building Energy Rating (BER)**

| BER for the building detailed below is: |                     |                                             | C1    |
|-----------------------------------------|---------------------|---------------------------------------------|-------|
|                                         | Address             | APT 31 CASTLEWAY<br>GOLDEN LANE<br>DUBLIN 8 |       |
|                                         | Eircode             | D08TD90                                     |       |
|                                         | BER Number          | 118063718                                   |       |
|                                         | Date of Issue       | 30/12/2024                                  |       |
|                                         | Valid Until         | 30/12/2034                                  |       |
|                                         | Assessor Number     | 109812                                      |       |
|                                         | Assessor Company No | 109811                                      | KUNUM |
|                                         |                     |                                             |       |

The Building Energy Rating (BER) is an indication of the energy performance of this dwelling. It covers energy use for space heating, water heating, ventilation and lighting, calculated on the basis of standard occupancy. It is expressed as primary energy use per unit floor area per year (kWh/m<sup>2</sup>/yr).

'A' rated properties are the most energy efficient and will tend to have the lowest energy bills.

**IMPORTANT:** This BER is calculated on the basis of data provided to and by the BER Assessor, and using the version of the assessment software quoted below. A future BER assigned to this dwelling may be different, as a result of changes to the dwelling or to the assessment software.