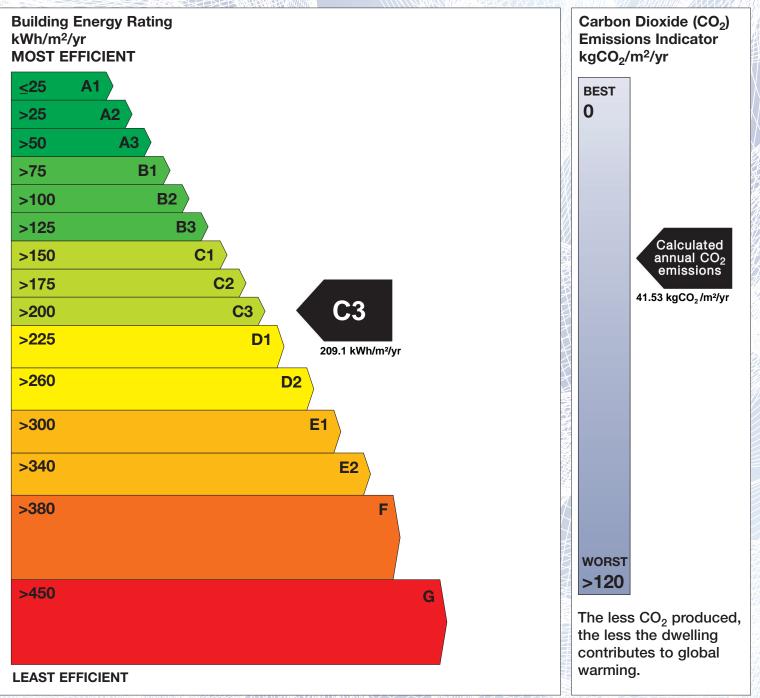

## **Building Energy Rating (BER)**

| BER for the building detailed below is: |                            | C3 |
|-----------------------------------------|----------------------------|----|
| Address                                 | 7 MADISON ROAD<br>DUBLIN 8 |    |
| Eircode<br>BER Number                   | d08y6he                    |    |
| Date of Issue                           | 111365607<br>29/01/2023    |    |
| Valid Until                             | 29/01/2033                 |    |
| Assessor Number                         | 108788                     |    |
| Assessor Company No                     | 105792                     |    |

The Building Energy Rating (BER) is an indication of the energy performance of this dwelling. It covers energy use for space heating, water heating, ventilation and lighting, calculated on the basis of standard occupancy. It is expressed as primary energy use per unit floor area per year (kWh/m<sup>2</sup>/yr).

'A' rated properties are the most energy efficient and will tend to have the lowest energy bills.

**IMPORTANT:** This BER is calculated on the basis of data provided to and by the BER Assessor, and using the version of the assessment software quoted below. A future BER assigned to this dwelling may be different, as a result of changes to the dwelling or to the assessment software.