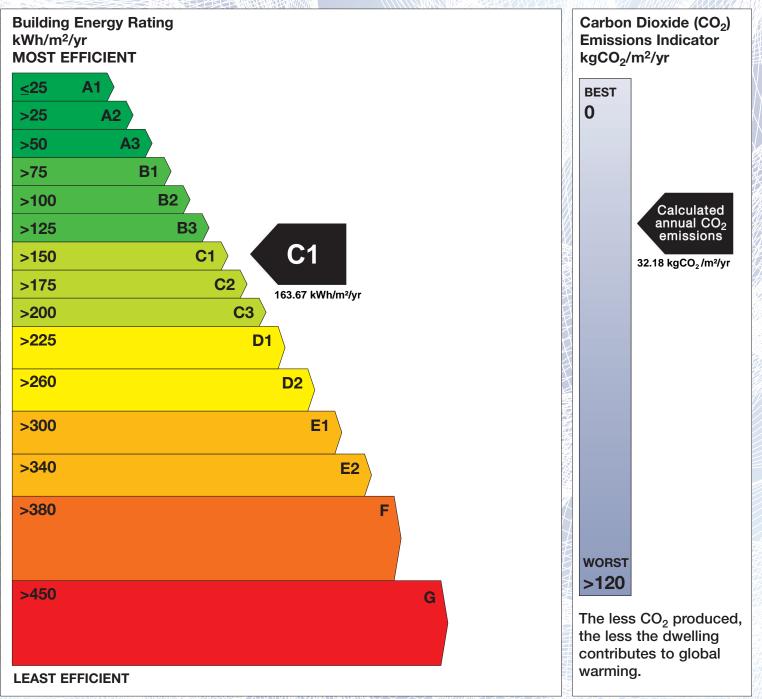

## **Building Energy Rating (BER)**

| BER for the buildi  | ing detailed below is: C1<br>2 TRADERS WHARF<br>USHERS QUAY<br>DUBLIN 8<br>D08DH64<br>115600629 |  |  |  |
|---------------------|-------------------------------------------------------------------------------------------------|--|--|--|
| Address             | USHERS QUAY                                                                                     |  |  |  |
| Eircode             | D08DH64                                                                                         |  |  |  |
| BER Number          | 115600629                                                                                       |  |  |  |
| Date of Issue       | 17/10/2022                                                                                      |  |  |  |
| Valid Until         | 17/10/2032                                                                                      |  |  |  |
| Assessor Number     | 103182                                                                                          |  |  |  |
| Assessor Company No | 103182                                                                                          |  |  |  |
|                     |                                                                                                 |  |  |  |

The Building Energy Rating (BER) is an indication of the energy performance of this dwelling. It covers energy use for space heating, water heating, ventilation and lighting, calculated on the basis of standard occupancy. It is expressed as primary energy use per unit floor area per year (kWh/m<sup>2</sup>/yr).

'A' rated properties are the most energy efficient and will tend to have the lowest energy bills.

**IMPORTANT:** This BER is calculated on the basis of data provided to and by the BER Assessor, and using the version of the assessment software quoted below. A future BER assigned to this dwelling may be different, as a result of changes to the dwelling or to the assessment software.