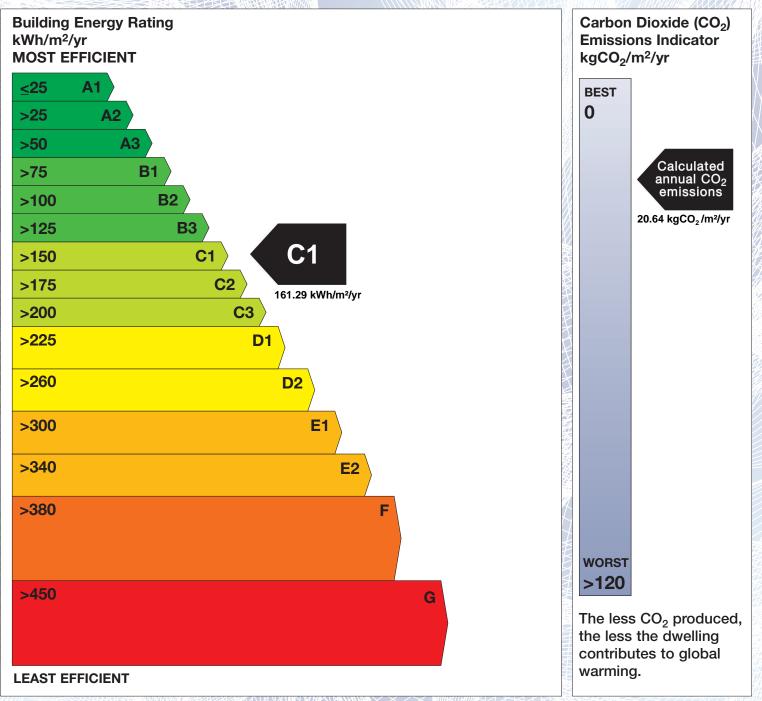

## **Building Energy Rating (BER)**

**C1** 

The Building Energy Rating (BER) is an indication of the energy performance of this dwelling. It covers energy use for space heating, water heating, ventilation and lighting, calculated on the basis of standard occupancy. It is expressed as primary energy use per unit floor area per year (kWh/m<sup>2</sup>/yr).

'A' rated properties are the most energy efficient and will tend to have the lowest energy bills.

**IMPORTANT:** This BER is calculated on the basis of data provided to and by the BER Assessor, and using the version of the assessment software quoted below. A future BER assigned to this dwelling may be different, as a result of changes to the dwelling or to the assessment software.