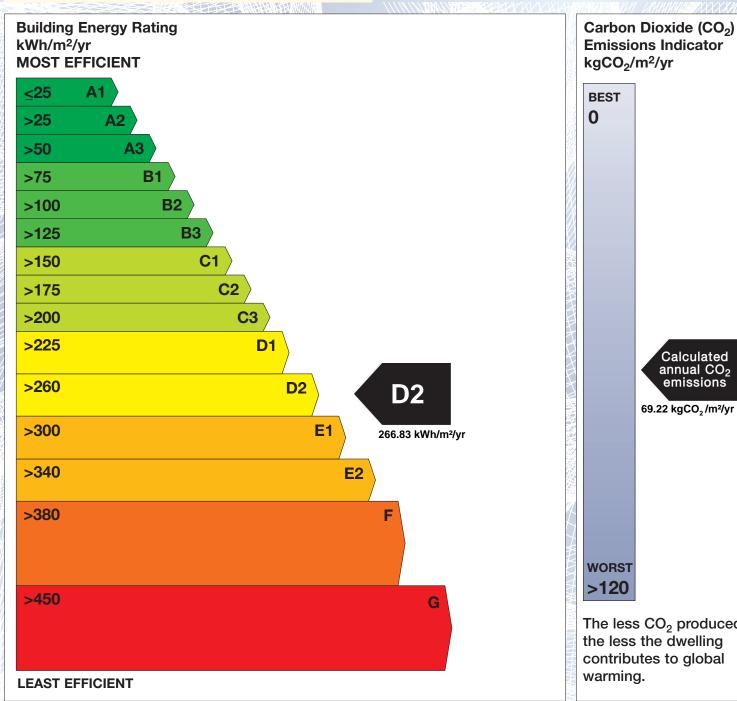

## BER for the building detailed below is:

**D2** 

**Address BEECHGROVE** 

LOWER GLENAGEARY ROAD

**GLENAGEARY** CO. DUBLIN

Eircode A96T9X8 100870757 **BER Number** Date of Issue 02/11/2024 Valid Until 02/11/2034 Assessor Number 102930 Assessor Company No 102930

The Building Energy Rating (BER) is an indication of the energy performance of this dwelling. It covers energy use for space heating, water heating, ventilation and lighting, calculated on the basis of standard occupancy. It is expressed as primary energy use per unit floor area per year (kWh/m²/yr).

'A' rated properties are the most energy efficient and will tend to have the lowest energy bills.

**Emissions Indicator** Calculated annual CO2 emissions 69.22 kgCO<sub>2</sub>/m<sup>2</sup>/yr The less CO<sub>2</sub> produced, the less the dwelling