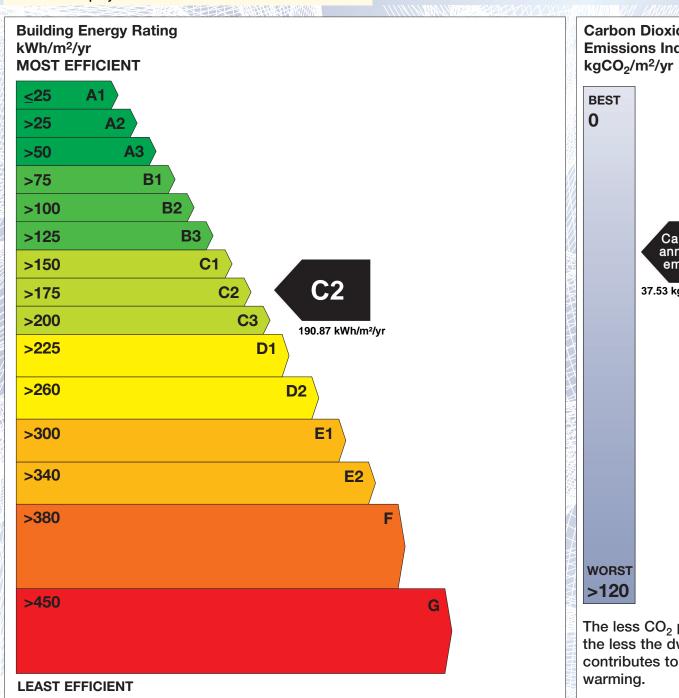

## BER for the building detailed below is:

C<sub>2</sub>

| Address             | 24 ROPEWALK PLACE APTS<br>RINGSEND<br>DUBLIN 4 |
|---------------------|------------------------------------------------|
| Eircode             | D04DF43                                        |
| BER Number          | 113302657                                      |
| Date of Issue       | 18/09/2020                                     |
| Valid Until         | 18/09/2030                                     |
| Assessor Number     | 103350                                         |
| Assessor Company No | 103350                                         |

The Building Energy Rating (BER) is an indication of the energy performance of this dwelling. It covers energy use for space heating, water heating, ventilation and lighting, calculated on the basis of standard occupancy. It is expressed as primary energy use per unit floor area per year (kWh/m²/yr).

'A' rated properties are the most energy efficient and will tend to have the lowest energy bills.

Carbon Dioxide (CO<sub>2</sub>) **Emissions Indicator** Calculated annual CO2 emissions 37.53 kgCO<sub>2</sub>/m<sup>2</sup>/yr The less CO<sub>2</sub> produced, the less the dwelling contributes to global