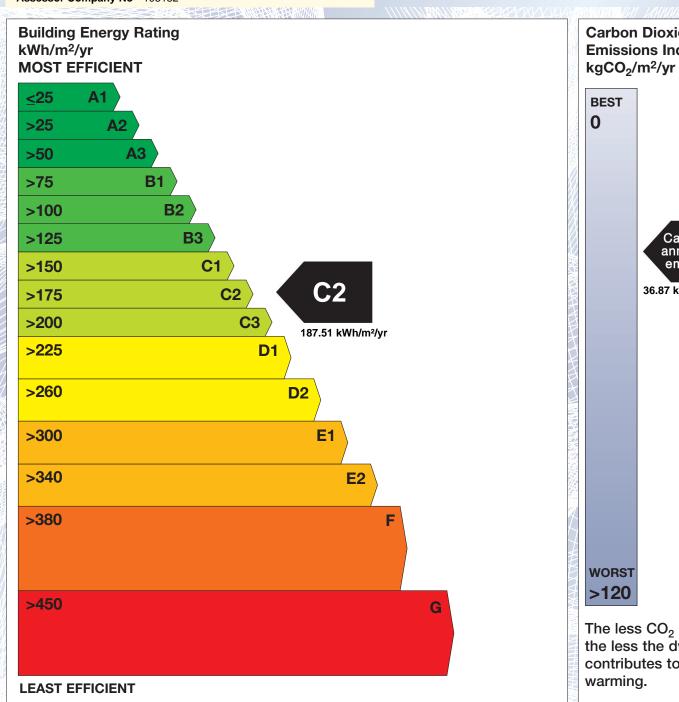

## BER for the building detailed below is:

C<sub>2</sub>

| Address             | APT 28 CORK STREET<br>MCGOVERN'S CORNER<br>DUBLIN 8 |
|---------------------|-----------------------------------------------------|
| Eircode             | D08XH6E                                             |
| BER Number          | 114580657                                           |
| Date of Issue       | 20/12/2021                                          |
| Valid Until         | 20/12/2031                                          |
| Assessor Number     | 103182                                              |
| Assessor Company No | 103182                                              |

The Building Energy Rating (BER) is an indication of the energy performance of this dwelling. It covers energy use for space heating, water heating, ventilation and lighting, calculated on the basis of standard occupancy. It is expressed as primary energy use per unit floor area per year (kWh/m²/yr).

'A' rated properties are the most energy efficient and will tend to have the lowest energy bills.

Carbon Dioxide (CO<sub>2</sub>) **Emissions Indicator** Calculated annual CO<sub>2</sub> emissions 36.87 kgCO<sub>2</sub>/m<sup>2</sup>/yr The less CO<sub>2</sub> produced, the less the dwelling contributes to global