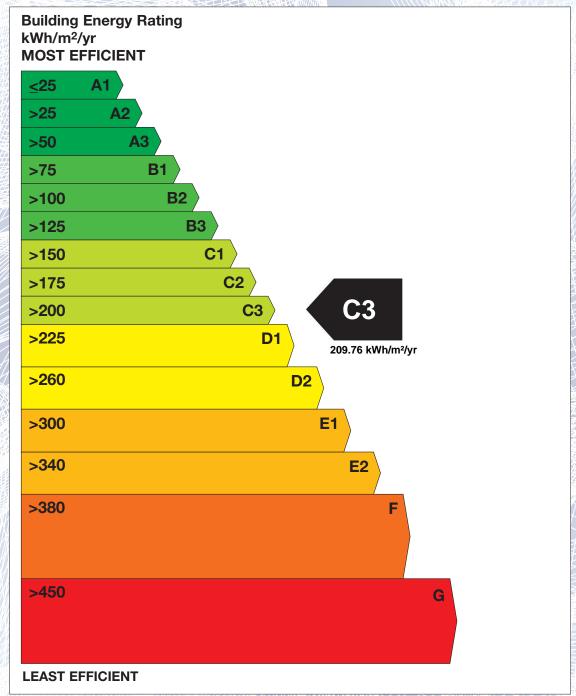

## BER for the building detailed below is:

**C3** 

| Address             | 19 WARRENMOUNT PLACE<br>DUBLIN 8 |
|---------------------|----------------------------------|
| Eircode             | D08C8Y8                          |
| BER Number          | 101340446                        |
| Date of Issue       | 03/01/2024                       |
| Valid Until         | 03/01/2034                       |
| Assessor Number     | 105792                           |
| Assessor Company No | 105792                           |

The Building Energy Rating (BER) is an indication of the energy performance of this dwelling. It covers energy use for space heating, water heating, ventilation and lighting, calculated on the basis of standard occupancy. It is expressed as primary energy use per unit floor area per year (kWh/m²/yr).

'A' rated properties are the most energy efficient and will tend to have the lowest energy bills.

**IMPORTANT:** This BER is calculated on the basis of data provided to and by the BER Assessor, and using the version of the assessment software quoted below. A future BER assigned to this dwelling may be different, as a result of changes to the dwelling or to the assessment software.