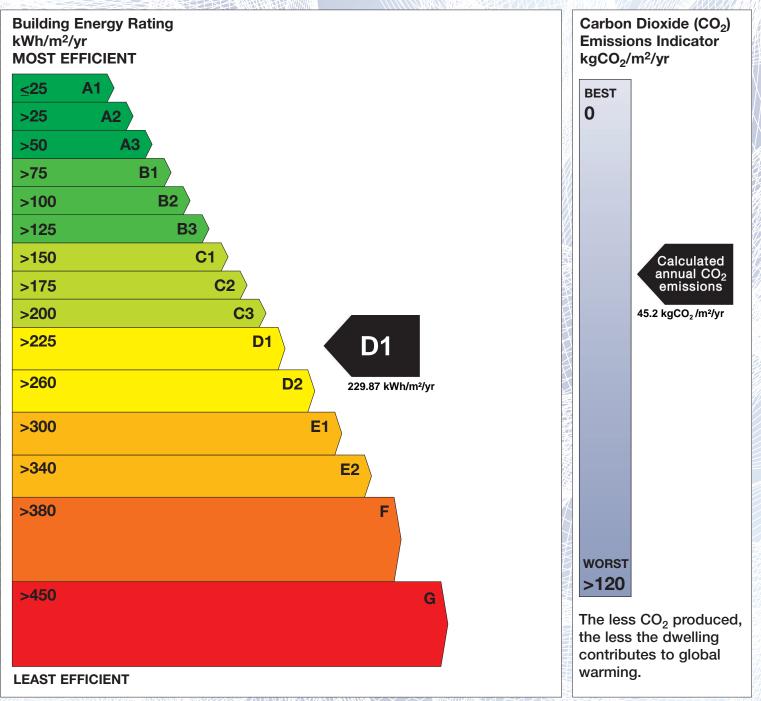

## **Building Energy Rating (BER)**

| BER for the building detailed below is: |                                                 | D1     |
|-----------------------------------------|-------------------------------------------------|--------|
| Address                                 | APT 41 1-7 CORK STREET<br>SOUTHGATE<br>DUBLIN 8 |        |
| Eircode                                 | D08PP68                                         |        |
| BER Number                              | 114760069                                       |        |
| Date of Issue                           | 29/03/2022                                      |        |
| Valid Until                             | 29/03/2032                                      |        |
| Assessor Number                         | 105792                                          |        |
| Assessor Company No                     | 105792                                          | HUNNIN |

The Building Energy Rating (BER) is an indication of the energy performance of this dwelling. It covers energy use for space heating, water heating, ventilation and lighting, calculated on the basis of standard occupancy. It is expressed as primary energy use per unit floor area per year (kWh/m<sup>2</sup>/yr).

'A' rated properties are the most energy efficient and will tend to have the lowest energy bills.

**IMPORTANT:** This BER is calculated on the basis of data provided to and by the BER Assessor, and using the version of the assessment software quoted below. A future BER assigned to this dwelling may be different, as a result of changes to the dwelling or to the assessment software.