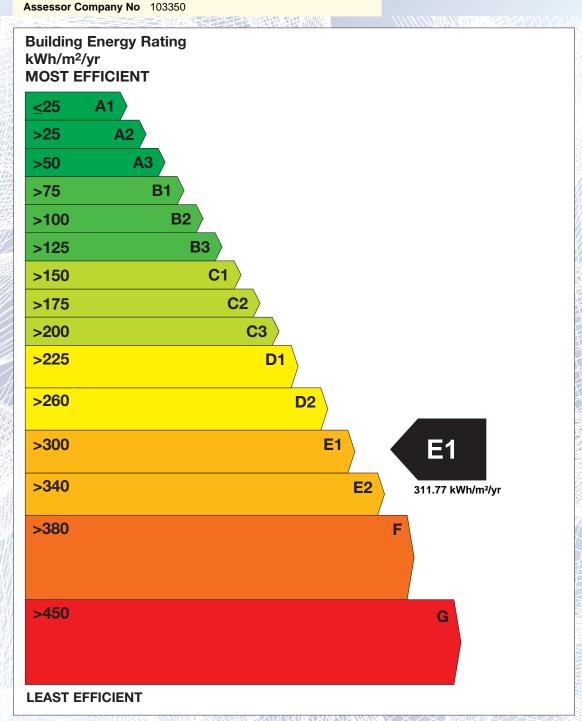

## BER for the building detailed below is:

Assessor Number

**E**1

Address 15 UPPER CROSS ROAD DUBLIN 8

Eircode D08FX9K

BER Number 114155914

Date of Issue 20/01/2025

Valid Until 20/01/2035

103350

The Building Energy Rating (BER) is an indication of the energy performance of this dwelling. It covers energy use for space heating, water heating, ventilation and lighting, calculated on the basis of standard occupancy. It is expressed as primary energy use per unit floor area per year (kWh/m²/yr).

'A' rated properties are the most energy efficient and will tend to have the lowest energy bills.

Carbon Dioxide (CO<sub>2</sub>) **Emissions Indicator** kgCO<sub>2</sub>/m<sup>2</sup>/yr **BEST** Calculated annual CO2 emissions 64.83 kgCO<sub>2</sub>/m<sup>2</sup>/yr WORST >120 The less CO<sub>2</sub> produced, the less the dwelling contributes to global warming.