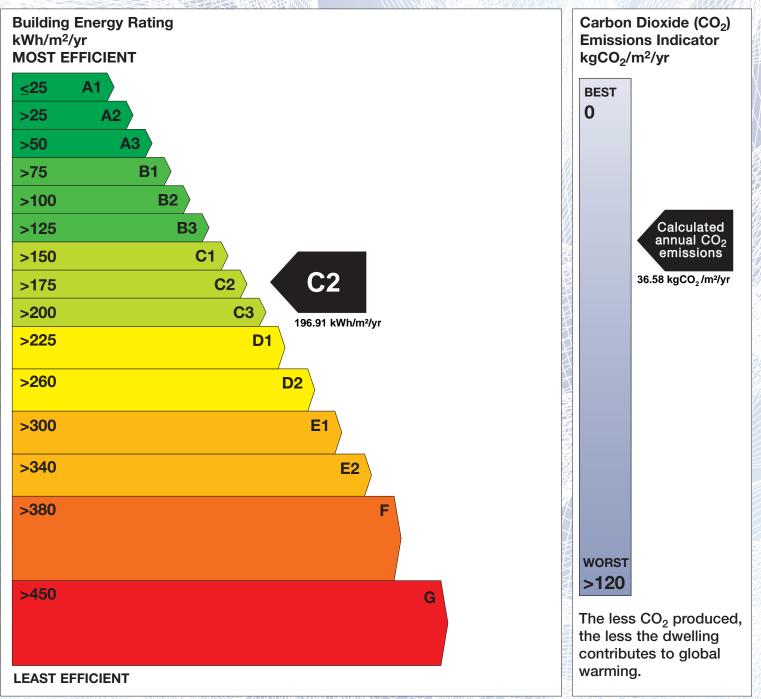

## **Building Energy Rating (BER)**

| ng detailed below is:     | C2                                                                           |
|---------------------------|------------------------------------------------------------------------------|
| 32 DEVOY ROAD<br>DUBLIN 8 |                                                                              |
| 108690587                 |                                                                              |
| 18/09/2028                |                                                                              |
| 105794                    |                                                                              |
| 101663                    | of International                                                             |
|                           | 32 DEVOY ROAD<br>DUBLIN 8<br>108690587<br>18/09/2018<br>18/09/2028<br>105794 |

The Building Energy Rating (BER) is an indication of the energy performance of this dwelling. It covers energy use for space heating, water heating, ventilation and lighting, calculated on the basis of standard occupancy. It is expressed as primary energy use per unit floor area per year (kWh/m<sup>2</sup>/yr).

'A' rated properties are the most energy efficient and will tend to have the lowest energy bills.

**IMPORTANT:** This BER is calculated on the basis of data provided to and by the BER Assessor, and using the version of the assessment software quoted below. A future BER assigned to this dwelling may be different, as a result of changes to the dwelling or to the assessment software.