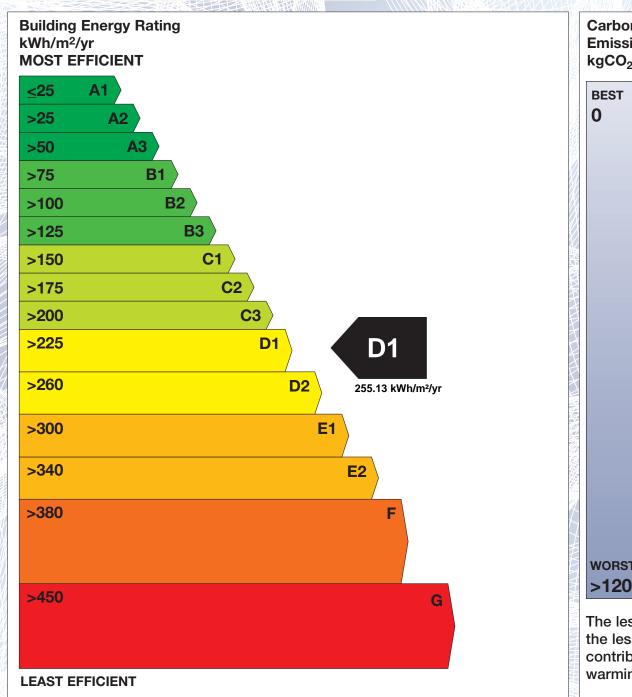

## **Building Energy Rating (BER)**

BER for the building detailed below is:

**D1** 

| Address                                                                                                                                                                                                                                                                                                                                                                                                                                                                                                                                                                                                                                                                                                                                                                                                                                                                                                                                                                                                                                                                                                                                                                                                                                                                                                                                                                                                                                                                                                                                                                                                                                                                                                                                                                                                                                                                                                                                                                                                                                                                                                                       | 40 CURZON STREET<br>DUBLIN 8 |
|-------------------------------------------------------------------------------------------------------------------------------------------------------------------------------------------------------------------------------------------------------------------------------------------------------------------------------------------------------------------------------------------------------------------------------------------------------------------------------------------------------------------------------------------------------------------------------------------------------------------------------------------------------------------------------------------------------------------------------------------------------------------------------------------------------------------------------------------------------------------------------------------------------------------------------------------------------------------------------------------------------------------------------------------------------------------------------------------------------------------------------------------------------------------------------------------------------------------------------------------------------------------------------------------------------------------------------------------------------------------------------------------------------------------------------------------------------------------------------------------------------------------------------------------------------------------------------------------------------------------------------------------------------------------------------------------------------------------------------------------------------------------------------------------------------------------------------------------------------------------------------------------------------------------------------------------------------------------------------------------------------------------------------------------------------------------------------------------------------------------------------|------------------------------|
| Eircode                                                                                                                                                                                                                                                                                                                                                                                                                                                                                                                                                                                                                                                                                                                                                                                                                                                                                                                                                                                                                                                                                                                                                                                                                                                                                                                                                                                                                                                                                                                                                                                                                                                                                                                                                                                                                                                                                                                                                                                                                                                                                                                       | D08E3XW                      |
| BER Number                                                                                                                                                                                                                                                                                                                                                                                                                                                                                                                                                                                                                                                                                                                                                                                                                                                                                                                                                                                                                                                                                                                                                                                                                                                                                                                                                                                                                                                                                                                                                                                                                                                                                                                                                                                                                                                                                                                                                                                                                                                                                                                    | 102985405                    |
| Date of Issue                                                                                                                                                                                                                                                                                                                                                                                                                                                                                                                                                                                                                                                                                                                                                                                                                                                                                                                                                                                                                                                                                                                                                                                                                                                                                                                                                                                                                                                                                                                                                                                                                                                                                                                                                                                                                                                                                                                                                                                                                                                                                                                 | 20/03/2025                   |
| Valid Until                                                                                                                                                                                                                                                                                                                                                                                                                                                                                                                                                                                                                                                                                                                                                                                                                                                                                                                                                                                                                                                                                                                                                                                                                                                                                                                                                                                                                                                                                                                                                                                                                                                                                                                                                                                                                                                                                                                                                                                                                                                                                                                   | 20/03/2035                   |
| Assessor Number                                                                                                                                                                                                                                                                                                                                                                                                                                                                                                                                                                                                                                                                                                                                                                                                                                                                                                                                                                                                                                                                                                                                                                                                                                                                                                                                                                                                                                                                                                                                                                                                                                                                                                                                                                                                                                                                                                                                                                                                                                                                                                               | 109697                       |
| Assessor Company No                                                                                                                                                                                                                                                                                                                                                                                                                                                                                                                                                                                                                                                                                                                                                                                                                                                                                                                                                                                                                                                                                                                                                                                                                                                                                                                                                                                                                                                                                                                                                                                                                                                                                                                                                                                                                                                                                                                                                                                                                                                                                                           | 105792                       |
| addition of the second of the |                              |

The Building Energy Rating (BER) is an indication of the energy performance of this dwelling. It covers energy use for space heating, water heating, ventilation and lighting, calculated on the basis of standard occupancy. It is expressed as primary energy use per unit floor area per year (kWh/m²/yr).

'A' rated properties are the most energy efficient and will tend to have the lowest energy bills.

Carbon Dioxide (CO<sub>2</sub>) **Emissions Indicator** kgCO<sub>2</sub>/m<sup>2</sup>/yr Calculated annual CO2 emissions 53.18 kgCO<sub>2</sub>/m<sup>2</sup>/yr **WORST** >120 The less CO<sub>2</sub> produced, the less the dwelling contributes to global warming.